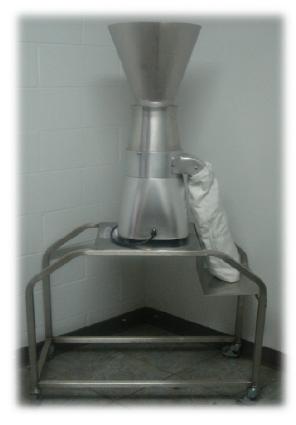

## LC Bread Crumb Machine with Stand

LC Bread Crumb Machine Complete with Stainless Steel Stand and Infeed Chute

## LC Bread Crumb Machine Standard Features: Model: LCBG-80

- LC Bread Crumb Machine is specifally made for Bakeries
- Stainless Steel Construction complete with Anodized Aluminum Body
- Very Easy to Operate On/Off Operation
- No Maintenance Required
- Stainless Steel Stand complete with Locking Casters
- Stand is built to roll over Standard Ingredient Bin

- Removable Stainless Steel Shelf
- Large Stainless Steel Infeed Hopper
- Voltage 115 VAC 12 Amp
- Powerful 1.5 HP Motor
- 50 lbs unit complete with Stand
- Dimensions: 14" wide x 44" Height x 30" Depth